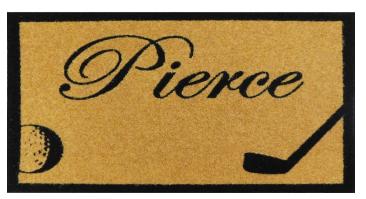

Personalization is at the heart of every Coconot mat.

This elegant yet durable faux-coir entrance mat is a perfect way for your clients to protect their interiors while dressing up the outside.

Modestly priced, every Coconot wears evenly and resists fading due to its rugged solution-dyed needled construction.