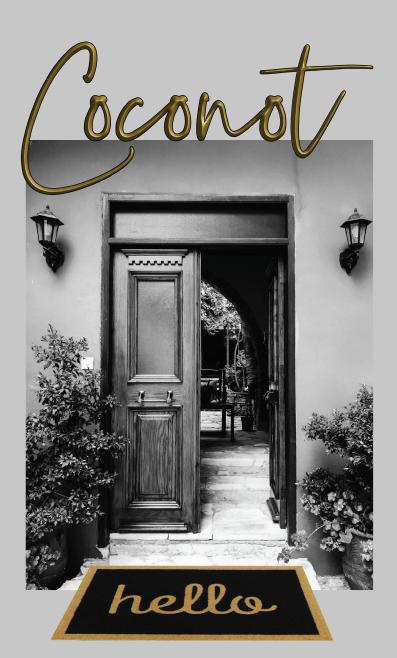

Personalization is at the heart of every Coconot mat.

This elegant yet durable faux-coir entrance mat is a perfect way for your clients to protect their interiors while dressing up the outside.

Modestly priced, every Coconot wears evenly and resists fading due to its rugged solution-dyed needled construction.

And it will not shed!

Black

Natural

| Coconot Product Specifications                                                                                                         |                                                                                                                    |                                                       |                                                                          |                       |                                                   |
|----------------------------------------------------------------------------------------------------------------------------------------|--------------------------------------------------------------------------------------------------------------------|-------------------------------------------------------|--------------------------------------------------------------------------|-----------------------|---------------------------------------------------|
| Product<br>Basics                                                                                                                      | Construction<br>Basics                                                                                             | Market<br>Niches                                      | Eco &<br>Recyclability                                                   | Installation          | Warranty                                          |
| Face fiber -<br>Polypropylene<br>Non-directional Brush<br>Matting<br>Needle Punch<br>non-woven<br>100% Solution-dyed<br>Indoor/Outdoor | Height - 3/8"  Total Weight - 50 oz  Performance Rubber Backing  Flammability - Min. US standards  Made in the USA | Residential Promotional  entrances   logos   branding | Moisture management<br>Antibacterial - resists<br>mold, mildew, and odor | Free-lay installation | 1 yr warranty<br>against manufacturing<br>defects |
| ROLL GOODS MATS TRES                                                                                                                   | MOLECULAR THERMO BONDING                                                                                           | HOTEL A STORE                                         | <b>(3)</b>                                                               | ROLL GOODS MATS TILES | outdoor<br>1 yr<br>freestanding                   |