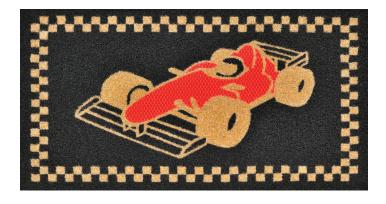

Personalization is at the heart of every Coconot mat.

This elegant yet durable faux-coir entrance mat is a perfect way for your clients to protect their interiors while dressing up the outside.

Modestly priced, every Coconot wears evenly and resists fading due to its rugged solution-dyed needled construction.