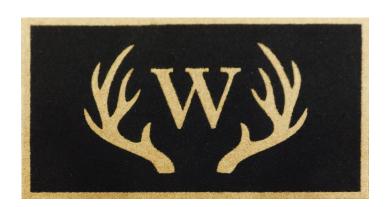

Personalization is at the heart of every Coconot mat.

This elegant yet durable faux-coir entrance mat is a perfect way for your clients to protect their interiors while dressing up the outside.

Modestly priced, every Coconot wears evenly and resists fading due to its rugged solution-dyed needled construction.