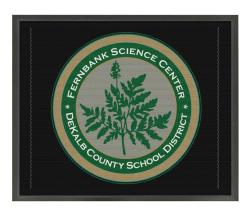

Hi-Definition matting for true outdoor use. Durable, heavy weight, wonderful colors through and through ... and drainable. Logos weighing in at 48 ounces per square foot.

Imagine the possibilities! No longer do high traffic areas have to compromise image quality for durability and performance in extreme outdoor climates.

These mats utilize an aggressive squeegee blade design that cleans debris and prevents water and grime from reaching the indoors. This aggressive wiping action made from durable PVC vinyl offered in a wide array of colors allows Niche Graphic Flooring to offer the best entrance mat for extreme climates in high demand areas.

Incredible is a BEAST! To quote one Commanding Officer at a military base, "Son, this building will come down before this mat will move!"

| Incredible Product Specifications                                                                              |                                                                               |                                                                              |                                        |                                                                                                                                              |                                                                 |
|----------------------------------------------------------------------------------------------------------------|-------------------------------------------------------------------------------|------------------------------------------------------------------------------|----------------------------------------|----------------------------------------------------------------------------------------------------------------------------------------------|-----------------------------------------------------------------|
| Product<br>Basics                                                                                              | Construction<br>Basics                                                        | Market<br>Niches                                                             | Eco &<br>Recyclability                 | Installation                                                                                                                                 | Warranty                                                        |
| 100% PVC  100% Solution-dyed  Availability - 4' sheets - custom sizes  UV stabalized to resist fading  Outdoor | Height375"<br>Approximate<br>Finished Weight -<br>3 lbs/sf<br>Made in the USA | Hospitality Government Class A Offices high-traffic areas   logos   branding | Moisture management<br>Water Insoluble | Free-lay installation<br>with 100% ADA<br>reducer edging<br>Recessed installation<br>with a finished<br>height of 3/8"<br>High traffic areas | 5 yr wear<br>warranty<br>3 yr manufacturing<br>defects warranty |
| SHEETS MATS TLES                                                                                               |                                                                               |                                                                              |                                        | SHEETS MATS TILES                                                                                                                            | outdoor outdoor 5 yr freestanding freestanding                  |