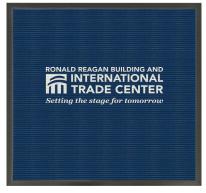

Hi-Definition matting for true outdoor use. Durable, heavy weight, wonderful colors through and through ... and drainable. Logos weighing in at 48 ounces per square foot.

Imagine the possibilities! No longer do high traffic areas have to compromise image quality for durability and performance in extreme outdoor climates.

These mats utilize an aggressive squeegee blade design that cleans debris and prevents water and grime from reaching the indoors. This aggressive wiping action made from durable PVC vinyl offered in a wide array of colors allows Niche Graphic Flooring to offer the best entrance mat for extreme climates in high demand areas.

Incredible is a BEAST! To quote one Commanding Officer at a military base, "Son, this building will come down before this mat will move!"

| Incredible Product Specifications                                                                              |                                                                               |                                                                              |                                        |                                                                                                                                              |                                                                 |
|----------------------------------------------------------------------------------------------------------------|-------------------------------------------------------------------------------|------------------------------------------------------------------------------|----------------------------------------|----------------------------------------------------------------------------------------------------------------------------------------------|-----------------------------------------------------------------|
| Product<br>Basics                                                                                              | Construction<br>Basics                                                        | Market<br>Niches                                                             | Eco &<br>Recyclability                 | Installation                                                                                                                                 | Warranty                                                        |
| 100% PVC  100% Solution-dyed  Availability - 4' sheets - custom sizes  UV stabalized to resist fading  Outdoor | Height375"<br>Approximate<br>Finished Weight -<br>3 lbs/sf<br>Made in the USA | Hospitality Government Class A Offices high-traffic areas   logos   branding | Moisture management<br>Water Insoluble | Free-lay installation<br>with 100% ADA<br>reducer edging<br>Recessed installation<br>with a finished<br>height of 3/8"<br>High traffic areas | 5 yr wear<br>warranty<br>3 yr manufacturing<br>defects warranty |
| SHEETS MATS TLES                                                                                               |                                                                               |                                                                              |                                        | SHEETS MATS TILES                                                                                                                            | outdoor outdoor 5 yr freestanding freestanding                  |