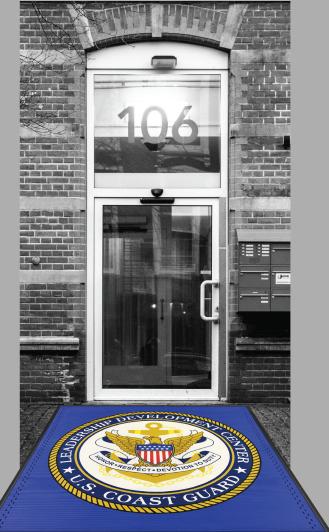

Hi-Definition matting for true outdoor use. Durable, heavy weight, wonderful colors through and through ... and drainable. Logos weighing in at 48 ounces per square foot.

Imagine the possibilities! No longer do high traffic areas have to compromise image quality for durability and performance in extreme outdoor climates.

Incredible is a BEAST! To quote one Commanding Officer at a military base, "Son, this building will come down before this mat will move!"

| Incredible Product Specifications                                                                              |                                                                               |                                                                              |                                        |                                                                                                                                              |                                                                 |
|----------------------------------------------------------------------------------------------------------------|-------------------------------------------------------------------------------|------------------------------------------------------------------------------|----------------------------------------|----------------------------------------------------------------------------------------------------------------------------------------------|-----------------------------------------------------------------|
| Product<br>Basics                                                                                              | Construction<br>Basics                                                        | Market<br>Niches                                                             | Eco &<br>Recyclability                 | Installation                                                                                                                                 | Warranty                                                        |
| 100% PVC  100% Solution-dyed  Availability - 4' sheets - custom sizes  UV stabalized to resist fading  Outdoor | Height375"<br>Approximate<br>Finished Weight -<br>3 lbs/sf<br>Made in the USA | Hospitality Government Class A Offices high-traffic areas   logos   branding | Moisture management<br>Water Insoluble | Free-lay installation<br>with 100% ADA<br>reducer edging<br>Recessed installation<br>with a finished<br>height of 3/8"<br>High traffic areas | 5 yr wear<br>warranty<br>3 yr manufacturing<br>defects warranty |
| SHEETS MATS TLES                                                                                               |                                                                               |                                                                              |                                        | SHEETS MATS TILES                                                                                                                            | outdoor outdoor 5 yr freestanding freestanding                  |