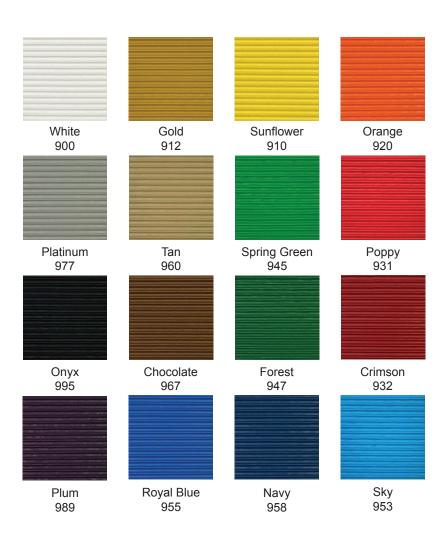

Hi-Definition matting for true outdoor use. Durable, heavy weight, wonderful colors through and through ... and drainable. Logos weighing in at 48 ounces per square foot.

Imagine the possibilities! No longer do high traffic areas have to compromise image quality for durability and performance in extreme outdoor climates.

These mats utilize an aggressive squeegee blade design that cleans debris and prevents water and grime from reaching the indoors. This aggressive wiping action made from durable PVC vinyl offered in a wide array of colors allows Niche Graphic Flooring to offer the best entrance mat for extreme climates in high demand areas.