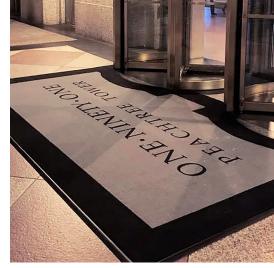

Creativity doesn't have to be held back in flooring. If you can dream it, we can translate it into a beautiful interior rug or mat that is made to order.

Motif designer rugs can be used for more intricate and detailed designs. Our designers make sure your concepts are rendered to your specifications. The rugs are then fabricated at our manufacturing facility, shipped to the job site and inset by the flooring contractor. Motif rugs may include but are not limited to logos, mascots, unique images or repeated patterns.

Let your dream concepts become a full color flooring element in any space. You can use shapes, colors and textures to design a floor that will help create an experience and communicate a brand message. Custom cutting can also be used in practical ways such as showing direction, dividing a space without using physical barriers, or aiding in educational activities in classrooms. From start to finish our designers and technicians will work to ensure your design vision matches the end result.