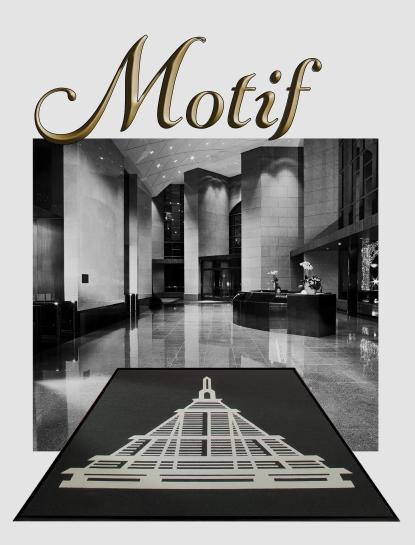

Creativity doesn't have to be held back in flooring. If you can dream it, we can translate it into a beautiful interior rug or mat that is made to order.

Motif designer rugs can be used for more intricate and detailed designs. Our designers make sure your concepts are rendered to your specifications. The rugs are then fabricated at our manufacturing facility, shipped to the job site and inset by the flooring contractor. Motif rugs may include but are not limited to logos, mascots, unique images or repeated patterns.

Let your dream concepts become a full color flooring element in any space. You can use shapes, colors and textures to design a floor that will help create an experience and communicate a brand message. Custom cutting can also be used in practical ways such as showing direction, dividing a space without using physical barriers, or aiding in educational activities in classrooms. From start to finish our designers and technicians will work to ensure your design vision matches the end result.