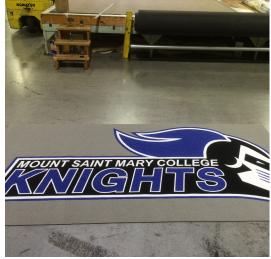

Creativity doesn't have to be held back in flooring. If you can dream it, we can translate it into a beautiful interior rug or mat that is made to order.

Motif designer rugs can be used for more intricate and detailed designs. Our designers make sure your concepts are rendered to your specifications. The rugs are then fabricated at our manufacturing facility, shipped to the job site and inset by the flooring contractor. Motif rugs may include but are not limited to logos, mascots, unique images or repeated patterns.

Let your dream concepts become a full color flooring element in any space. You can use shapes, colors and textures to design a floor that will help create an experience and communicate a brand message. Custom cutting can also be used in practical ways such as showing direction, dividing a space without using physical barriers, or aiding in educational activities in classrooms. From start to finish our designers and technicians will work to ensure your design vision matches the end result.