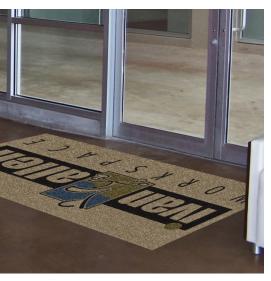

Creativity doesn't have to be held back in flooring. If you can dream it, we can translate it into a beautiful interior rug or mat that is made to order.

Motif designer rugs can be used for more intricate and detailed designs. Our designers make sure your concepts are rendered to your specifications. The rugs are then fabricated at our manufacturing facility, shipped to the job site and inset by the flooring contractor. Motif rugs may include but are not limited to logos, mascots, unique images or repeated patterns.

Let your dream concepts become a full color flooring element in any space. You can use shapes, colors and textures to design a floor that will help create an experience and communicate a brand message. Custom cutting can also be used in practical ways such as showing direction, dividing a space without using physical barriers, or aiding in educational activities in classrooms. From start to finish our designers and technicians will work to ensure your design vision matches the end result.