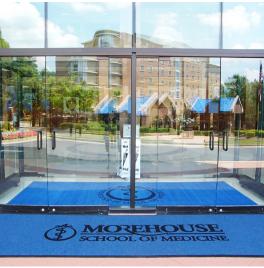

Piazza is offered as a solid or a graphic inlay mating. The color line contains 25 options that can facilitate most concepts.

Beautifully extend your branding to complementary matting in entries and lobbies. Your custom design elements, logos, and mascots are machine cut, pieced and inlaid together by hand. Our process ensures superior graphic representation that, unlike printed mats, will not fade or wear off.