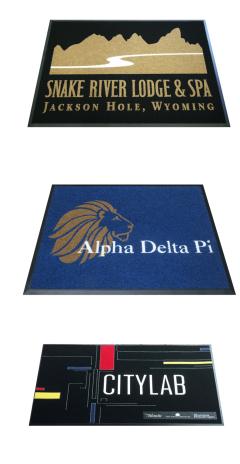

Piazza is offered as a solid or a graphic inlay mating. The color line contains 25 options that can facilitate most concepts.

Beautifully extend your branding to complementary matting in entries and lobbies. Your custom design elements, logos, and mascots are machine cut, pieced and inlaid together by hand. Our process ensures superior graphic representation that, unlike printed mats, will not fade or wear off.