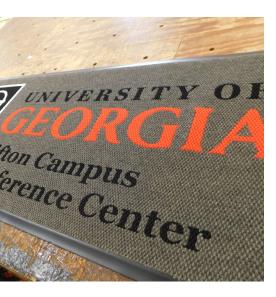

Piazza is offered as a solid or a graphic inlay mating. The color line contains 25 options that can facilitate most concepts.

Beautifully extend your branding to complementary matting in entries and lobbies. Your custom design elements, logos, and mascots are machine cut, pieced and inlaid together by hand. Our process ensures superior graphic representation that, unlike printed mats, will not fade or wear off.