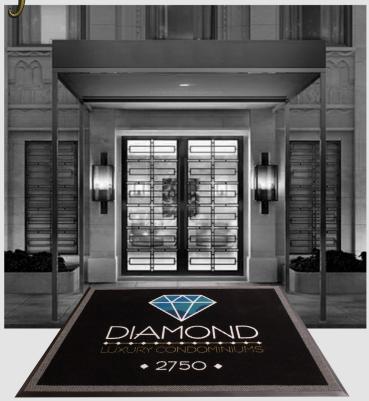

Piazza is offered as a solid or a graphic inlay mating. The color line contains 25 options that can facilitate most concepts.

Beautifully extend your branding to complementary matting in entries and lobbies. Your custom design elements, logos, and mascots are machine cut, pieced and inlaid together by hand. Our process ensures superior graphic representation that, unlike printed mats, will not fade or wear off.