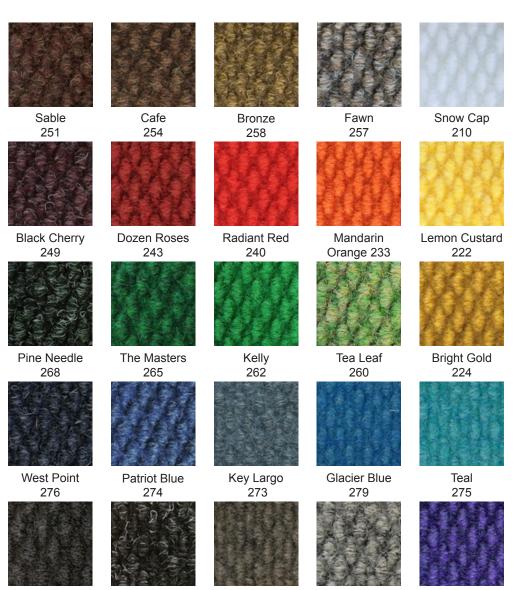

Piazza is offered as a solid or a graphic inlay mating. The color line contains 25 options that can facilitate most concepts.

Beautifully extend your branding to complementary matting in entries and lobbies. Your custom design elements, logos, and mascots are machine cut, pieced and inlaid together by hand. Our process ensures superior graphic representation that, unlike printed mats, will not fade or wear off.

Piazza is 100% ADA compliant, American-made polypropylene matting known for its durability, ease of installation, and fabulous vibrant color line. It can be used indoor or outdoor and is easily maintained.

Otter

293

Black Tux

290

Rich Charcoal

291

| Piazza Product Specifications                                                                                                     |                                                                                                                              |                                                                                        |                                                                                                    |                                                                                                                                               |                                                                                                                                                                                 |
|-----------------------------------------------------------------------------------------------------------------------------------|------------------------------------------------------------------------------------------------------------------------------|----------------------------------------------------------------------------------------|----------------------------------------------------------------------------------------------------|-----------------------------------------------------------------------------------------------------------------------------------------------|---------------------------------------------------------------------------------------------------------------------------------------------------------------------------------|
| Product<br>Basics                                                                                                                 | Construction<br>Basics                                                                                                       | Market<br>Niches                                                                       | Eco &<br>Recyclability                                                                             | Installation                                                                                                                                  | Warranty                                                                                                                                                                        |
| Needlepunch Matting Polypropylene / PE 100% Solution-dyed Availability - 6' & 12' rolls, mats, tiles All weather Indoor / Outdoor | Pile185/ 187 inches  Weight - 62 oz/sy  Bonding / Backing Thermobonded 100% Natural Rubber  Flammability - Min. US standards | Hospitality Education Promotional Sport Venues entrances   vestibules logos   branding | Moisture management Indoor Air Quality minimizes mold & mildew Reduces energy use by trapping dirt | entrance mats - none Installed logos & broadloom   tiles - direct glue down on prepared floors using premium latex adhesives No edge raveling | 3 yr limited warranty<br>Piazza installed indoors<br>2 yr limited warranty<br>Piazza installed<br>outdoors<br>1 year limited warranty<br>for freestanding<br>Piazza all weather |
| ROLL GOODS MATS TILES                                                                                                             | MOLECULAR THERMO BONDING                                                                                                     | HOTEL TO BE                                                                            |                                                                                                    | ROLL GOODS MATS TILES                                                                                                                         | indoor outdoor indoor  3 yr 2 yr 1 yr installed installed freestanding  LIMITED Warranties                                                                                      |

Silver Star

295

Purple Heart

288