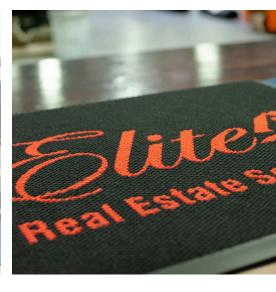

Piazza is offered as a solid or a graphic inlay mating. The color line contains 25 options that can facilitate most concepts.

Beautifully extend your branding to complementary matting in entries and lobbies. Your custom design elements, logos, and mascots are machine cut, pieced and inlaid together by hand. Our process ensures superior graphic representation that, unlike printed mats, will not fade or wear off.